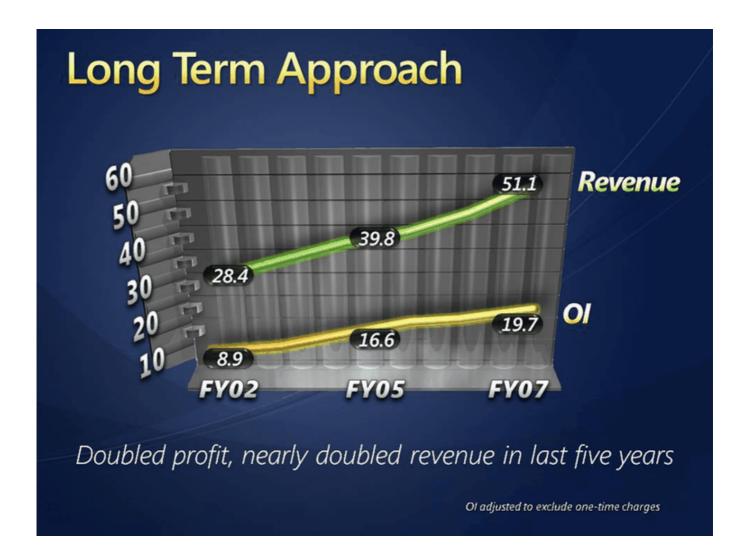

# Investing for Growth Long-Term Approach Strategy Aligned with Shareholder Value

### Reconciliation of differences between GAAP and non-GAAP financial measures: operating income

\$ in millions

|                                            | Twelve Months Ended |           |           |
|--------------------------------------------|---------------------|-----------|-----------|
|                                            | 6/30/2007           | 6/30/2005 | 6/30/2002 |
| GAAP Operating Income                      | \$18,524            | \$14,561  | \$8,272   |
| Add back                                   |                     |           |           |
| Legal charges                              | 154                 | 2,060     | 660       |
| Xbox 360 warranty charges                  | 1,057               |           |           |
| Operating Income, adjusted for items above | \$19,735            | \$16,621  | \$8,932   |